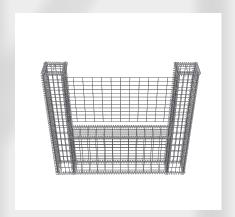

### **Gabion Boxes**

Gabion boxes are manufactured from 4mm diameter wires smartly welded into a mesh configuration measuring 100x50mm, showcasing an unparalleled loading capacity exceeding 1400 Unlike conventional woven kq/m3. constructions, these boxes stand out for their superior strength and longevity, owing to their smart welding at every intersection. enhanced stability and cohesion, the mesh structures are ingeniously interconnected using spiral coils featuring a 3mm diameter, with an internal diameter of 20mm and a pitch of 45mm. This combination of robust materials and precise engineering makes gabion welded mesh boxes ideal for a wide range of applications that demand exceptional strength, durability, and load-bearing capacity.

#### **Features**

- Multiple variants are available
- Wire diameter of 4 mm
- Mesh size 100x50mm
- Rust and corrosion resistant
- Better Life
- Galvanized
- Custom finish coating available
- Multiple colors are available
- Stylish design
- 100% Tested