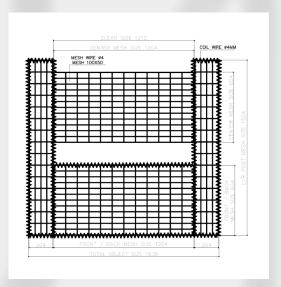

| Technical Specification    |                   |  |
|----------------------------|-------------------|--|
| Material                   | Carbon steel wire |  |
| Wire Diameter              | 4.00mm            |  |
| Wall Thickness             | 100mm             |  |
| Mesh Size                  | 100x50 mm         |  |
| Spiral coil wire diameter  | 3mm               |  |
| Spiral coil inner diameter | 20 mm             |  |
| Spiral Pitch               | 45mm              |  |
| Load Capacity              | 1400 kg/m3        |  |
| Assembly Required          | Yes               |  |
| Rust proof                 | Yes               |  |