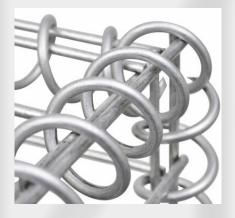

### **Gabion Boxes**

Gabion boxes are manufactured from 4mm diameter wires smartly welded into a mesh configuration measuring 100x50mm, showcasing an unparalleled loading capacity exceeding 1400 Unlike conventional woven kq/m3. constructions, these boxes stand out for their superior strength and longevity, owing to their smart welding at every intersection. enhanced stability and cohesion, the mesh structures are ingeniously interconnected using spiral coils featuring a 3mm diameter, with an internal diameter of 20mm and a pitch of 45mm. This combination of robust materials and precise engineering makes gabion welded mesh boxes ideal for a wide range of applications that demand exceptional strength, durability, and load-bearing capacity.