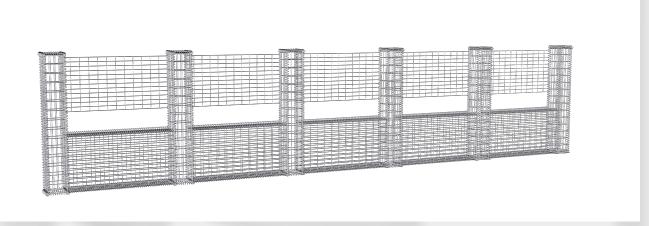

### **Gabion Boxes**

Gabion boxes are manufactured from 4mm diameter wires smartly welded into a mesh configuration measuring 100x50mm, showcasing an unparalleled loading capacity exceeding 1400 Unlike conventional woven kq/m3. constructions, these boxes stand out for their superior strength and longevity, owing to their smart welding at every intersection. enhanced stability and cohesion, the mesh structures are ingeniously interconnected using spiral coils featuring a 3mm diameter, with an internal diameter of 20mm and a pitch of 45mm. This combination of robust materials and precise engineering makes gabion welded mesh boxes ideal for a wide range of applications that demand exceptional strength, durability, and load-bearing capacity.

| Product        | Panel Type  | Dimension         |
|----------------|-------------|-------------------|
| Gabion Box B.1 | Welded Mesh | 1000x1000x1000 mm |
| Gabion Box B.2 | Welded Mesh | 1000x1000x500 mm  |