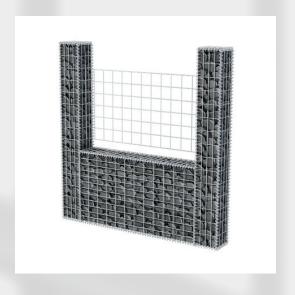

### **Gabion Boxes**

Gabion boxes are manufactured from 4mm diameter wires smartly welded into a mesh configuration measuring 100x50mm, showcasing an unparalleled loading capacity exceeding 1400 Unlike conventional woven kq/m3. constructions, these boxes stand out for their superior strength and longevity, owing to their smart welding at every intersection. enhanced stability and cohesion, the mesh structures are ingeniously interconnected using spiral coils featuring a 3mm diameter, with an internal diameter of 20mm and a pitch of 45mm. This combination of robust materials and precise engineering makes gabion welded mesh boxes ideal for a wide range of applications that demand exceptional strength, durability, and load-bearing capacity.

| Product        | Panel Type  | Dimension         |
|----------------|-------------|-------------------|
| Gabion Box B.1 | Welded Mesh | 1000x1000x1000 mm |
| Gabion Box B.2 | Welded Mesh | 1000x1000x500 mm  |