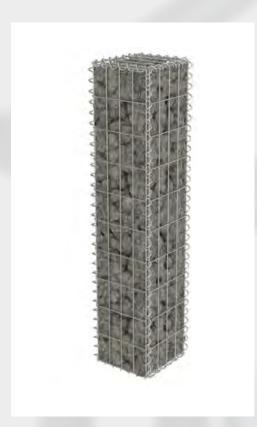

## **Gabion Wall Cover**

Introducing our Gabion Wall Posts, available in 1000mm and 2000mm variants, blending strength with style. Crafted from 4.00mm galvanized steel in an elegant silver finish with a 100x50mm mesh size, these posts serve as striking embellishments for garden walls and pathways. Notably, these dual-purpose posts feature a lower partition for rocks and gravels, ensuring structural integrity, while the upper portion serves as a charming planter for flowers or greenery. Elevate your entrances, exits, or outdoor spaces in residential and business settings, as well as hotels, restaurants, and resorts, with the versatility and sophistication of our Gabion Wall Posts.

| Article Number | Dimensions   | Lower Portion | Upper portion |
|----------------|--------------|---------------|---------------|
| GR410          | 200×200×1000 | 200x200x700   | 200x200x300   |
| GR420          | 400x400x1000 | 400x400x700   | 400x400x300   |
| GR430          | 500x500x1500 | 500x500x1100  | 500x500x400   |