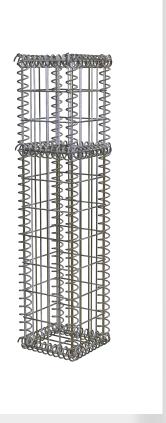

## **Gabion Wall Cover**

Introducing our Gabion Wall Posts, available in 1000mm and 2000mm variants, blending strength with style. Crafted from 4.00mm galvanized steel in an elegant silver finish with a 100x50mm mesh size, these posts serve as striking embellishments for garden walls and pathways. Notably, these dual-purpose posts feature a lower partition for rocks and gravels, ensuring structural integrity, while the upper portion serves as a charming planter for flowers or greenery. Elevate your entrances, exits, or outdoor spaces in residential and business settings, as well as hotels, restaurants, and resorts, with the versatility and sophistication of our Gabion Wall Posts.

| Article Number | Dimensions   | Lower Portion | Upper portion |
|----------------|--------------|---------------|---------------|
| GR410          | 200×200×1000 | 200x200x700   | 200x200x300   |
| GR420          | 400x400x1000 | 400x400x700   | 400x400x300   |
| GR430          | 500x500x1500 | 500x500x1100  | 500x500x400   |