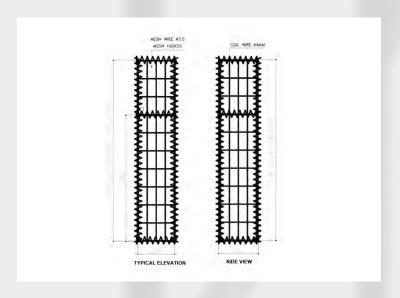

| Technical Specification    |                   |  |  |
|----------------------------|-------------------|--|--|
| Material                   | Carbon steel wire |  |  |
| Wire Diameter              | 4.00mm            |  |  |
| Wall Thickness             | 100mm             |  |  |
| Mesh Size                  | 100x50 mm         |  |  |
| Spiral coil wire diameter  | 3mm               |  |  |
| Spiral coil inner diameter | 20 mm             |  |  |
| Spiral Pitch               | 45mm              |  |  |
| Load Capacity              | 1400 kg/m3        |  |  |
| Assembly Required          | Yes               |  |  |
| Rust proof                 | Yes               |  |  |