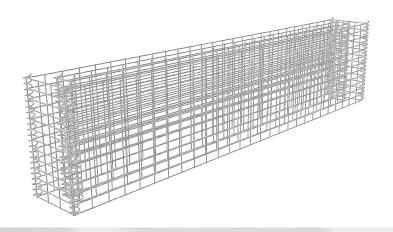

## **Gabion Raised Bed**

Crafted from premium galvanized steel, our gabion raised bed offers excellent rust and weather resistance for long-lasting durability and beauty. Its robust construction, with transverse and longitudinal wires welded at every intersection, ensures exceptional stability and a strong mesh grid. With a spacious wall thickness of up to 100mm, it easily accommodates a variety of plants and flowers, allowing you to create a personalized outdoor space. The sleek, galvanized finish enhances any garden or patio

#### **Features**

- Multiple variants are available
- Wire diameter of 4 mm
- Mesh size 100x50mm
- Rust and corrosion resistant
- Better Life
- Galvanized
- Custom finish coating available
- Multiple colors are available
- Stylish design
- 100% Tested