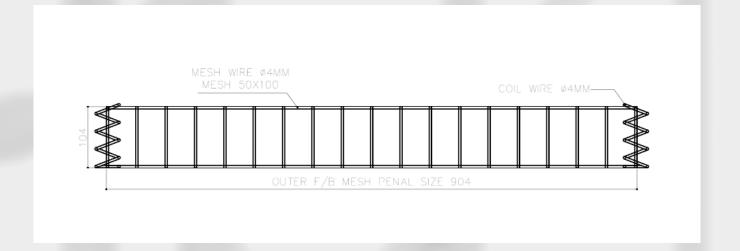

#### **Features**

- Multiple variants are available
- Wire diameter of 4 mm
- Mesh size 100x50mm
- Rust and corrosion resistant
- Better Life
- Galvanized
- Custom finish coating available
- Multiple colors are available
- Stylish design
- 100% Tested

| Technical Specification    |                   |  |  |
|----------------------------|-------------------|--|--|
| Material                   | Carbon steel wire |  |  |
| Wire Diameter              | 4.00mm            |  |  |
| Wall Thickness             | 100mm             |  |  |
| Mesh Size                  | 100x50 mm         |  |  |
| Spiral coil wire diameter  | 3mm               |  |  |
| Spiral coil inner diameter | 20 mm             |  |  |
| Spiral Pitch               | 45mm              |  |  |
| Load Capacity              | 1400 kg/m3        |  |  |
| Assembly Required          | Yes               |  |  |
| Rust proof                 | Yes               |  |  |