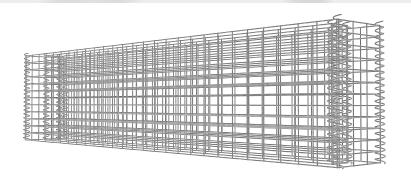

## **Gabion Raised Bed**

Crafted from premium galvanized steel, our gabion raised bed offers excellent rust and weather resistance for long-lasting durability and beauty. Its robust construction, with transverse and longitudinal wires welded at every intersection, ensures exceptional stability and a strong mesh grid. With a spacious wall thickness of up to 100mm, it easily accommodates a variety of plants and flowers, allowing you to create a personalized outdoor space. The sleek, galvanized finish enhances any garden or patio

#### **Features**

- Multiple variants are available
- Wire diameter of 4 mm
- Mesh size 100x50mm
- Rust and corrosion resistant
- Better Life
- Galvanized
- Custom finish coating available
- Multiple colors are available
- Stylish design
- 100% Tested