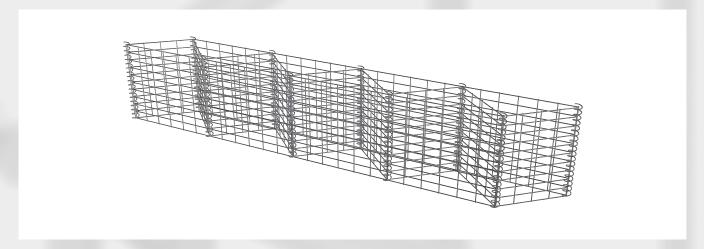

## **Gabion Triangular Basket**

Your go-to solution for easy garden upgrades! With four variants in two heights, these baskets cater to all your creative needs. Ideal for gardens, they add a charming touch and double as trendy planters for various plants. Crafted with a 4.00mm wire diameter and 100x50mm mesh size, these baskets ensure durability and a load capacity of up to 1400kg/m. Extend your garden walls effortlessly or transform them into stylish gabion planters; the possibilities are endless. Rocks and planters are not included, giving you the freedom to personalize your outdoor haven.

| Article Number | Dimensions mm   | Partition mm | No of Partition |
|----------------|-----------------|--------------|-----------------|
| GR610          | 1200x300x500mm  | 600x300x500  | 4               |
| GR620          | 1200x300x1000mm | 600x300x1000 | 4               |
| GR630          | 3000x300x500mm  | 600x300x500  | 10              |
| GR640          | 3000x300x1000mm | 600x300x1000 | 10              |