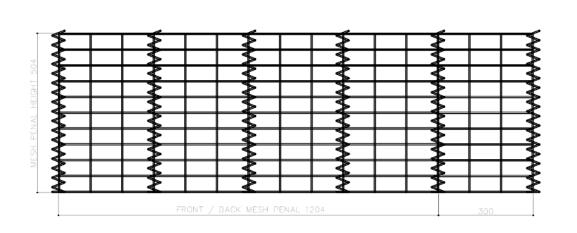

| Article Number | Dimensions mm   | Partition mm | No of Partition |
|----------------|-----------------|--------------|-----------------|
| GR610          | 1200x300x500mm  | 600x300x500  | 4               |
| GR620          | 1200x300x1000mm | 600x300x1000 | 4               |
| GR630          | 3000x300x500mm  | 600x300x500  | 10              |
| GR640          | 3000x300x1000mm | 600x300x1000 | 10              |

| Technical Specification    |                   |  |  |
|----------------------------|-------------------|--|--|
| Material                   | Carbon steel wire |  |  |
| Wire Diameter              | 4.00mm            |  |  |
| Wall Thickness             | 100mm             |  |  |
| Mesh Size                  | 100x50 mm         |  |  |
| Spiral coil wire diameter  | 3mm               |  |  |
| Spiral coil inner diameter | 20 mm             |  |  |
| Spiral Pitch               | 45mm              |  |  |
| Load Capacity              | 1400 kg/m3        |  |  |
| Assembly Required          | Yes               |  |  |
| Rust proof                 | Yes               |  |  |