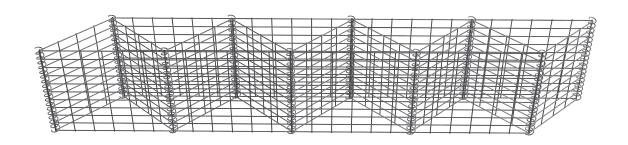

## **Gabion Triangular Basket**

Your go-to solution for easy garden upgrades! With four variants in two heights, these baskets cater to all your creative needs. Ideal for gardens, they add a charming touch and double as trendy planters for various plants. Crafted with a 4.00mm wire diameter and 100x50mm mesh size, these baskets ensure durability and a load capacity of up to 1400kg/m. Extend your garden walls effortlessly or transform them into stylish gabion planters; the possibilities are endless. Rocks and planters are not included, giving you the freedom to personalize your outdoor haven.

| Article Number | Dimensions mm   | Partition mm | No of Partition |
|----------------|-----------------|--------------|-----------------|
| GR610          | 1200x300x500mm  | 600x300x500  | 4               |
| GR620          | 1200x300x1000mm | 600x300x1000 | 4               |
| GR630          | 3000x300x500mm  | 600x300x500  | 10              |
| GR640          | 3000x300x1000mm | 600x300x1000 | 10              |