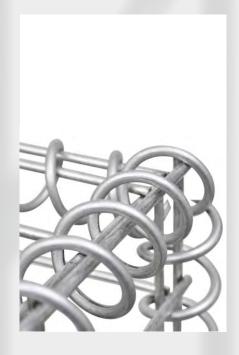

| Technical Specification    |                   |  |  |
|----------------------------|-------------------|--|--|
| Material                   | Carbon steel wire |  |  |
| Wire Diameter              | 4.00mm            |  |  |
| Wall Thickness             | 100mm             |  |  |
| Mesh Size                  | 100x50 mm         |  |  |
| Spiral coil wire diameter  | 3mm               |  |  |
| Spiral coil inner diameter | 20 mm             |  |  |
| Spiral Pitch               | 45mm              |  |  |
| Load Capacity              | 1400 kg/m3        |  |  |
| Assembly Required          | Yes               |  |  |
| Rust proof                 | Yes               |  |  |