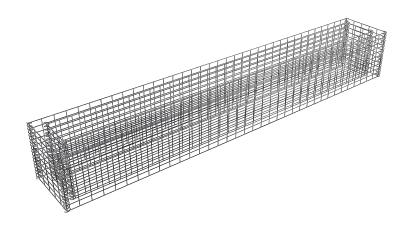

| Article Number | Outer Dimensions | Inner Dimensions | Wall Distance |
|----------------|------------------|------------------|---------------|
| GR710          | 500x500x500      | 300x300x500      | 100 mm        |
| GR720          | 900x500x500      | 700x300x500      | 100 mm        |
| GR730          | 900x500x1000     | 700x300x1000     | 100 mm        |
| GR740          | 3600x500x1000    | 3400x300x1000    | 100 mm        |
| GR750          | 4500x900x1000    | 4300x700x1000    | 100 mm        |
| GR760          | 5400x900x1000    | 5200x700x1000    | 100 mm        |