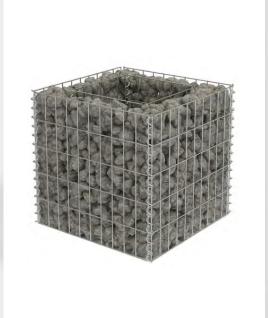

## **Gabion Rectangular Raised Bed**

This versatile planter is perfect for growing flowers, vegetables, herbs, and other plants. It is also a great way to create a unique and eye catching focal point in your garden or patio.

The gabion box is made of high quality galvanized steel wire mesh, which is rust resistant and water proof. It is also very sturdy and durable, so you can be sure it will last for many years to come.

The gabion box is easy to assemble and maintain. Simply fill it with rocks, gravel, or other decorative materials to create a secure and stylish border for your garden bed.