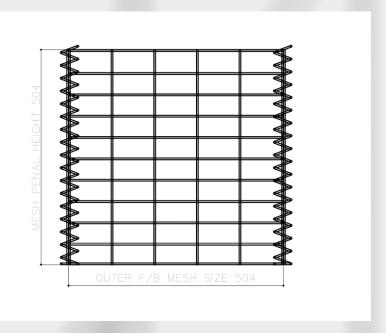

#### **Features**

- Multiple variants are available
- Wire diameter of 4 mm
- Mesh size 100x50mm
- Rust and corrosion resistant
- Better Life
- Galvanized
- Custom finish coating available
- Multiple colors are available
- Stylish design
- 100% Tested

| Technical Specification    |                   |  |  |
|----------------------------|-------------------|--|--|
| Material                   | Carbon steel wire |  |  |
| Wire Diameter              | 4.00mm            |  |  |
| Wall Thickness             | 100mm             |  |  |
| Mesh Size                  | 100x50 mm         |  |  |
| Spiral coil wire diameter  | 3mm               |  |  |
| Spiral coil inner diameter | 20 mm             |  |  |
| Spiral Pitch               | 45mm              |  |  |
| Load Capacity              | 1400 kg/m3        |  |  |
| Assembly Required          | Yes               |  |  |
| Rust proof                 | Yes               |  |  |