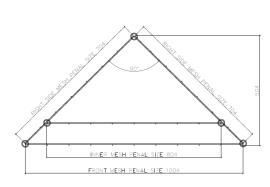

| Variants | Outer Dimensions | Inner basket | Wall Distance |
|----------|------------------|--------------|---------------|
| GR910    | 1000x700x500     | 800x400x500  | 100 mm        |
| GR920    | 1300x1000x500    | 1100x640x500 | 100 mm        |

| Technical Specification    |                   |  |  |
|----------------------------|-------------------|--|--|
| Material                   | Carbon steel wire |  |  |
| Wire Diameter              | 4.00mm            |  |  |
| Wall Thickness             | 100mm             |  |  |
| Mesh Size                  | 100x50 mm         |  |  |
| Spiral coil wire diameter  | 3mm               |  |  |
| Spiral coil inner diameter | 20 mm             |  |  |
| Spiral Pitch               | 45mm              |  |  |
| Load Capacity              | 1400 kg/m3        |  |  |
| Assembly Required          | Yes               |  |  |
| Rust proof                 | Yes               |  |  |