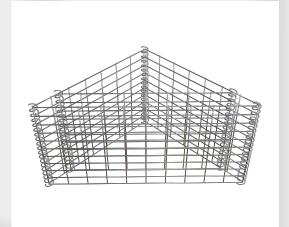

## Triangular Basket

This versatile planter is perfect for growing a variety of plants, including flowers, vegetables, herbs, and shrubs. It can also be used to create a unique and eye-catching focal point in your garden or patio.

The gabion raised garden bed is also very sturdy and durable, thanks to its sturdy construction and transverse and longitudinal wires welded at every intersection. This means that it can support a variety of plants and soil, without the risk of collapsing or warping.

In addition to its durability and functionality, the gabion raised garden bed is also incredibly easy to assemble and maintain. Simply fill it with rocks, gravel, or other decorative materials to create a secure and stylish border for your garden bed.