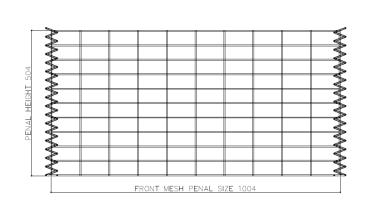

#### **Features**

- Multiple variants are available
- Wire diameter of 4 mm
- Mesh size 100x50mm
- Rust and corrosion resistant
- Better Life
- Galvanized
- Custom finish coating available
- Multiple colors are available
- Stylish design
- 100% Tested

| Technical Specification    |                   |  |  |
|----------------------------|-------------------|--|--|
| Material                   | Carbon steel wire |  |  |
| Wire Diameter              | 4.00mm            |  |  |
| Wall Thickness             | 100mm             |  |  |
| Mesh Size                  | 100x50 mm         |  |  |
| Spiral coil wire diameter  | 3mm               |  |  |
| Spiral coil inner diameter | 20 mm             |  |  |
| Spiral Pitch               | 45mm              |  |  |
| Load Capacity              | 1400 kg/m3        |  |  |
| Assembly Required          | Yes               |  |  |
| Rust proof                 | Yes               |  |  |