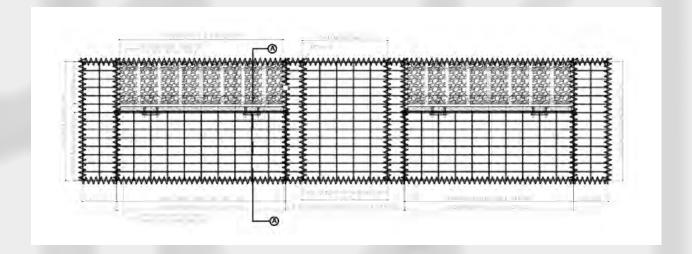

| Article Number | Overall Dimension | Basket      | Armrest     | Total Bench |
|----------------|-------------------|-------------|-------------|-------------|
| GR110          | 3320×750×700      | 700x750x700 | 200x750x700 | 2           |
| GR120          | 5430×750×700      | 700x750x700 | 200x750x700 | 3           |