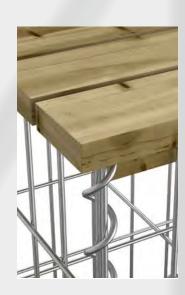

## **Gabion Bench**

Our bench top ensures exceptional durability and weather resistance, perfect for outdoor use. With its solid pine wood construction, showcasing natural grain and distinctive knots, it exudes rustic charm while standing the test of time against decay and harsh weather conditions. The gabion basket base, made from galvanized steel, guarantees long-lasting performance, complemented by meticulously welded mesh grid for stability. Fill the gabion basket with rocksandgravel.

| Technical Specification    |                   |  |  |
|----------------------------|-------------------|--|--|
| Material                   | Carbon steel wire |  |  |
| Wire Diameter              | 4.00mm            |  |  |
| Wall Thickness             | 100mm             |  |  |
| Mesh Size                  | 100x50 mm         |  |  |
| Spiral coil wire diameter  | 3mm               |  |  |
| Spiral coil inner diameter | 20 mm             |  |  |
| Spiral Pitch               | 45mm              |  |  |
| Load Capacity              | 1400 kg/m3        |  |  |
| Assembly Required          | Yes               |  |  |
| Rust proof                 | Yes               |  |  |