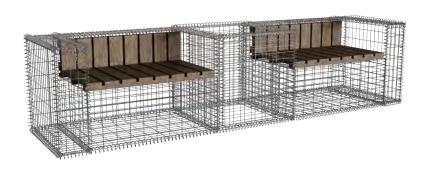

## **Gabion Bench**

Our bench top ensures exceptional durability and weather resistance, perfect for outdoor use. With its solid pine wood construction, showcasing natural grain and distinctive knots, it exudes rustic charm while standing the test of time against decay and harsh weather conditions. The gabion basket base, made from galvanized steel, guarantees long-lasting performance, complemented by meticulously welded mesh grid for stability. Fill the gabion basket with rocksandgravel.

| Article Number | Overall Dimension | Basket      | Armrest     | Total Bench |
|----------------|-------------------|-------------|-------------|-------------|
| GR110          | 3320×750×700      | 700x750x700 | 200x750x700 | 2           |
| GR120          | 5430×750×700      | 700x750x700 | 200x750x700 | 3           |