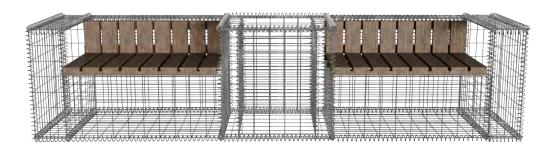

## **Gabion Bench**

Our bench top ensures exceptional durability and weather resistance, perfect for outdoor use. With its solid pine wood construction, showcasing natural grain and distinctive knots, it exudes rustic charm while standing the test of time against decay and harsh weather conditions. The gabion basket base, made from galvanized steel, guarantees long-lasting performance, complemented by meticulously welded mesh grid for stability. Fill the gabion basket with rocksandgravel.

| Article Number | Overall Dimension | Basket      | Armrest     | Total Bench |
|----------------|-------------------|-------------|-------------|-------------|
| GR110          | 3320×750×700      | 700x750x700 | 200x750x700 | 2           |
| GR120          | 5430×750×700      | 700x750x700 | 200x750x700 | 3           |