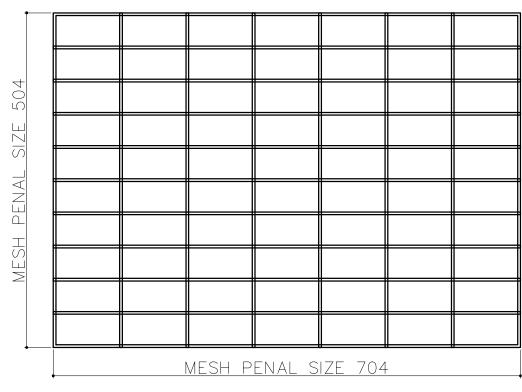

**LEFT / RIGHT MESH PENAL** QTY -02 (MESH WIRE Ø4MM) MESH SIZE 100X50

**INNER MESH PENAL** QTY -01 (MESH WIRE Ø4MM) MESH SIZE 100X50

DRAWING NO .:

HITECH-WB105-GEN-01

| AZ  | SUPPLIER:                                                                                     |          |                 |  |  |
|-----|-----------------------------------------------------------------------------------------------|----------|-----------------|--|--|
| ΌN  | FENCE AND STEEL FACTORY                                                                       |          |                 |  |  |
| TC  |                                                                                               |          |                 |  |  |
| ۱JI | BUILDING 3824,STREET NIRA, 2ND INDUSTRIAL CITY,<br>14338 RIYADH SAUDI ARABIA +966 11 474 8635 |          |                 |  |  |
|     |                                                                                               | PAPER    | SHEET NO.       |  |  |
|     |                                                                                               | SIZE A3  | 01 / 01         |  |  |
|     |                                                                                               | REV. NO. | SCALE: AS SHOWN |  |  |
|     |                                                                                               | А        | DATE: 7-Jan-24  |  |  |

LEFT / RIGHT MESH PENAL QTY -02 (MESH WIRE Ø4MM) MESH SIZE 100X50