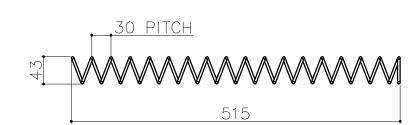

## **INNER MESH PENAL** QTY -01 (MESH WIRE Ø4MM) MESH SIZE 100X50

ID-35 OD-43 COIL LENGTH -515 **COIL WIRE Ø4MM NUMBER OF TURN 18** PITCH-30MM (QTY-05)

| DESIGNED BY: MAAZ<br>DRAWN BY: HUMAYON<br>CHECKED BY: ADT<br>APPROVED BY: MJI<br>DRAWING TITLE:<br>CABION P2 (V-9.2)<br>DRAWING P2 (V-9.2)<br>DRAWIN |                     |           |             |                 |
|--------------------------------------------------------------------------------------------------------------------------------------------------------------------------------------------------------------------------------------------------------------------------------------------------------------------------------------------------------------------------------------------------------------------------------------------------------------------------------------------------------------------------------------------------------------------------------------------------------------------------------------------------------------------------------------------------------------------------------------------------------------------------------------------------------------------------------------------------------------------------------------------------------------------------------------------------------------------------------------------------------------------------------------------------------------------------------------------------------------------------------------------------------------------------------------------------------------------------------------------------------------------------------------------------------------------------------------------------------------------------------------------------------------------------------------------------------------------------------------------------------------------------------------------------------------------------------------------------------------------------------------------------------------------------------------------------------------------------------------------------------------------------------------------------------------------------------------------------------------------------------------------------------------------------------------------------------------------------------------------------------------------------------------------------------------------------------------------------------------------------------------------------------------------------------------------------------------------------------------------------------------------------------------------------------------------------------------------------------------------------------------------------------------------------------------------------------------------|---------------------|-----------|-------------|-----------------|
| CHECKED BY: ADT   APPROVED BY: MJI   BUILDING 3824,STREET NIRA, 2ND INDUSTRIAL CITY,<br>14338 RIYADH SAUDI ARABIA +966 11 474 8635   DRAWING TITLE: PAPER   SIZE 01 (01)                                                                                                                                                                                                                                                                                                                                                                                                                                                                                                                                                                                                                                                                                                                                                                                                                                                                                                                                                                                                                                                                                                                                                                                                                                                                                                                                                                                                                                                                                                                                                                                                                                                                                                                                                                                                                                                                                                                                                                                                                                                                                                                                                                                                                                                                                           | DESIGNED BY: MAAZ   | SUPPLIER: |             |                 |
| CHECKED BY: ADT<br>APPROVED BY: MJI<br>BUILDING 3824,STREET NIRA, 2ND INDUSTRIAL CITY,<br>14338 RIYADH SAUDI ARABIA +966 11 474 8635<br>DRAWING TITLE:<br>CARION B2 (V. 8.2)<br>CARION B2 (V. 8.2)<br>CARION B2 (V. 8.2)<br>CARION B2 (V. 8.2)                                                                                                                                                                                                                                                                                                                                                                                                                                                                                                                                                                                                                                                                                                                                                                                                                                                                                                                                                                                                                                                                                                                                                                                                                                                                                                                                                                                                                                                                                                                                                                                                                                                                                                                                                                                                                                                                                                                                                                                                                                                                                                                                                                                                                     | DRAWN BY: HUMAYON   |           | FENCE AND S |                 |
| APPROVED BY: MJI 14338 RIYADH SAUDI ARABIA +966 11 474 8635   DRAWING TITLE: PAPER SHEET NO.   SIZE 01 (01)                                                                                                                                                                                                                                                                                                                                                                                                                                                                                                                                                                                                                                                                                                                                                                                                                                                                                                                                                                                                                                                                                                                                                                                                                                                                                                                                                                                                                                                                                                                                                                                                                                                                                                                                                                                                                                                                                                                                                                                                                                                                                                                                                                                                                                                                                                                                                        | CHECKED BY: ADT     |           |             |                 |
|                                                                                                                                                                                                                                                                                                                                                                                                                                                                                                                                                                                                                                                                                                                                                                                                                                                                                                                                                                                                                                                                                                                                                                                                                                                                                                                                                                                                                                                                                                                                                                                                                                                                                                                                                                                                                                                                                                                                                                                                                                                                                                                                                                                                                                                                                                                                                                                                                                                                    | APPROVED BY: MJI    |           |             | •               |
|                                                                                                                                                                                                                                                                                                                                                                                                                                                                                                                                                                                                                                                                                                                                                                                                                                                                                                                                                                                                                                                                                                                                                                                                                                                                                                                                                                                                                                                                                                                                                                                                                                                                                                                                                                                                                                                                                                                                                                                                                                                                                                                                                                                                                                                                                                                                                                                                                                                                    | DRAWING TITLE:      |           |             | SHEET NO.       |
|                                                                                                                                                                                                                                                                                                                                                                                                                                                                                                                                                                                                                                                                                                                                                                                                                                                                                                                                                                                                                                                                                                                                                                                                                                                                                                                                                                                                                                                                                                                                                                                                                                                                                                                                                                                                                                                                                                                                                                                                                                                                                                                                                                                                                                                                                                                                                                                                                                                                    | GABION P9 (V-9.2)   |           | SIZE A3     | 01 / 01         |
| DRAWING NO.: REV. NO. SCALE: AS SHOWN                                                                                                                                                                                                                                                                                                                                                                                                                                                                                                                                                                                                                                                                                                                                                                                                                                                                                                                                                                                                                                                                                                                                                                                                                                                                                                                                                                                                                                                                                                                                                                                                                                                                                                                                                                                                                                                                                                                                                                                                                                                                                                                                                                                                                                                                                                                                                                                                                              | DRAWING NO.:        |           | REV. NO.    | SCALE: AS SHOWN |
| HITECH-WB105-GEN-01 A DATE: 7-Jan-24                                                                                                                                                                                                                                                                                                                                                                                                                                                                                                                                                                                                                                                                                                                                                                                                                                                                                                                                                                                                                                                                                                                                                                                                                                                                                                                                                                                                                                                                                                                                                                                                                                                                                                                                                                                                                                                                                                                                                                                                                                                                                                                                                                                                                                                                                                                                                                                                                               | HITECH-WB105-GEN-01 |           | A           | DATE: 7-Jan-24  |