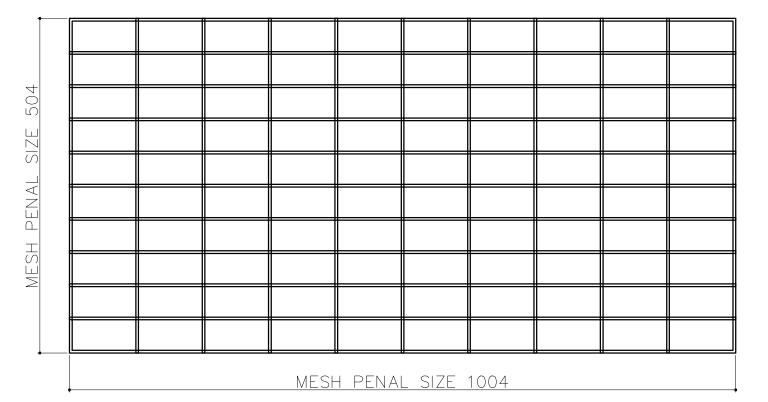

| BOM                  |                                                                                               |        |    |          |         |
|----------------------|-----------------------------------------------------------------------------------------------|--------|----|----------|---------|
| PROFILE QTY LENGTH W |                                                                                               |        |    |          | WIDTH   |
|                      | ASSEMBLY                                                                                      | 1      |    | -        | -       |
|                      | WELDED MESH                                                                                   | 1      |    | 1004     | 504     |
|                      | WELDED MESH                                                                                   | 2      |    | 704      | 504     |
|                      | WELDED MESH                                                                                   | 1      |    | 804      | 504     |
| AZ                   | FENCE AND STEEL FACTORY                                                                       |        |    |          |         |
| ΌN                   |                                                                                               |        |    |          |         |
| TC                   |                                                                                               |        |    |          |         |
| ۱JI                  | BUILDING 3824,STREET NIRA, 2ND INDUSTRIAL CITY,<br>14338 RIYADH SAUDI ARABIA +966 11 474 8635 |        |    |          |         |
|                      |                                                                                               | PAPER  |    | SHEET NC | ).      |
|                      |                                                                                               | SIZE   | A3 |          | 01/01   |
|                      |                                                                                               | REV. N | 0. | SCALE: A | s shown |
|                      |                                                                                               |        | А  | DATE: 7- | Jan-24  |
|                      |                                                                                               |        |    |          |         |