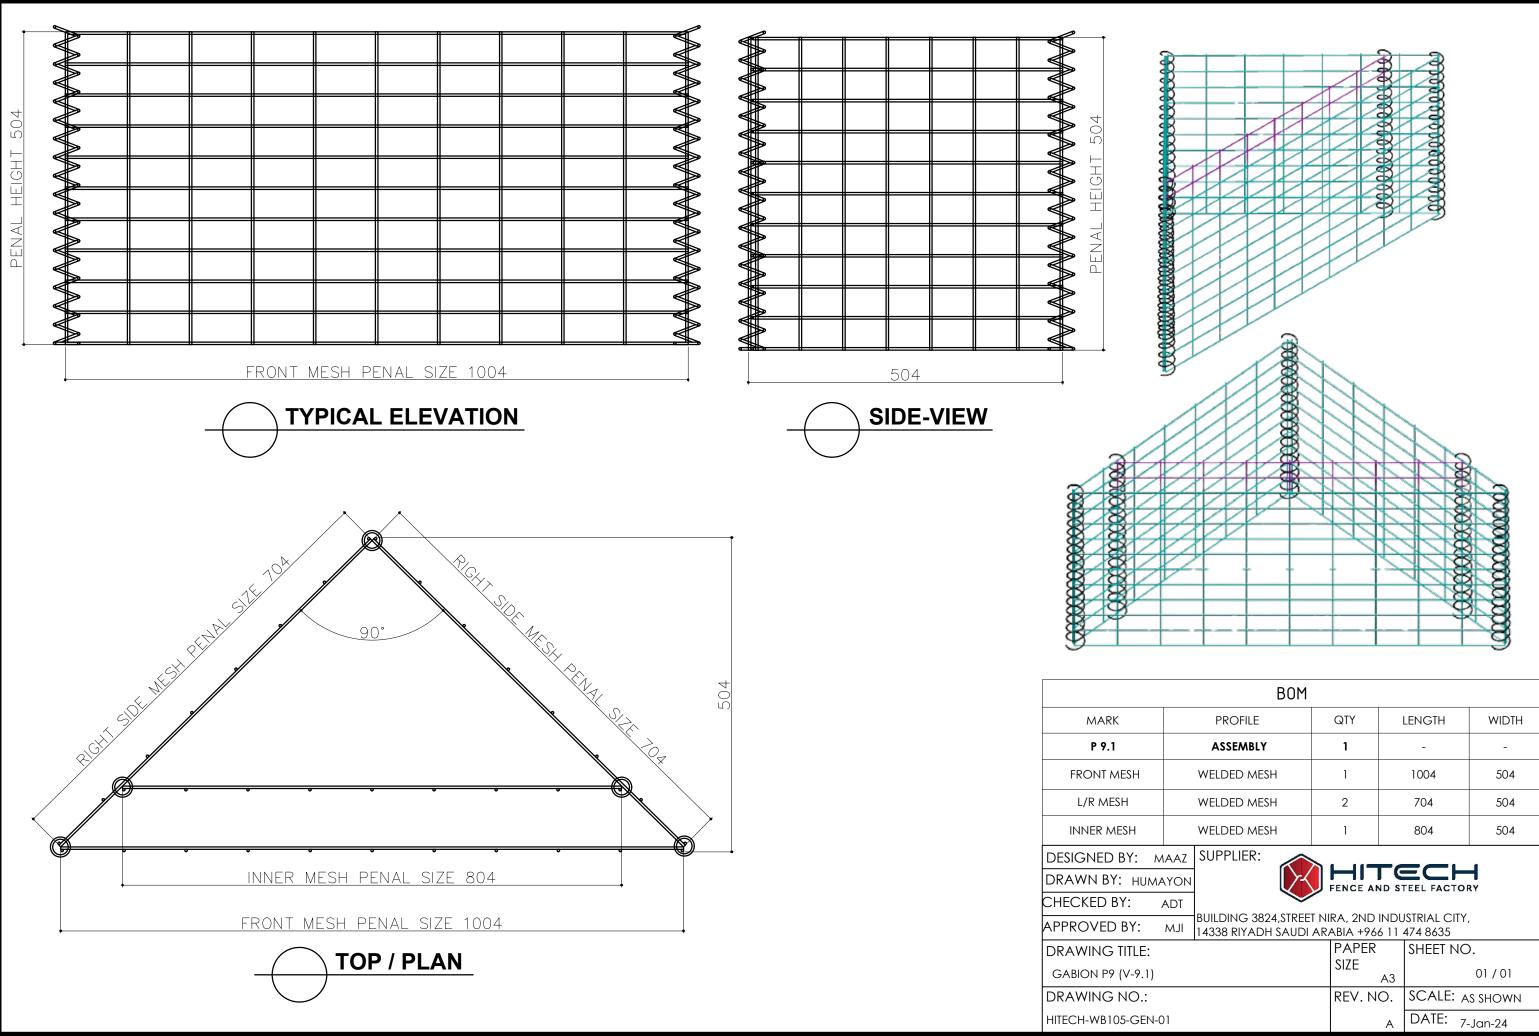

| BOM                  |                                                                                               |        |    |          |         |
|----------------------|-----------------------------------------------------------------------------------------------|--------|----|----------|---------|
| PROFILE QTY LENGTH W |                                                                                               |        |    |          | WIDTH   |
|                      | ASSEMBLY                                                                                      | 1      |    | -        | -       |
|                      | WELDED MESH                                                                                   | 1      |    | 1004     | 504     |
|                      | WELDED MESH                                                                                   | 2      |    | 704      | 504     |
|                      | WELDED MESH                                                                                   | 1      |    | 804      | 504     |
| AZ                   | FENCE AND STEEL FACTORY                                                                       |        |    |          |         |
| ΌN                   |                                                                                               |        |    |          |         |
| TC                   |                                                                                               |        |    |          |         |
| ۱JI                  | BUILDING 3824,STREET NIRA, 2ND INDUSTRIAL CITY,<br>14338 RIYADH SAUDI ARABIA +966 11 474 8635 |        |    |          |         |
|                      |                                                                                               | PAPER  |    | SHEET NC | ).      |
|                      |                                                                                               | SIZE   | A3 |          | 01/01   |
|                      |                                                                                               | REV. N | 0. | SCALE: A | s shown |
|                      |                                                                                               |        | А  | DATE: 7- | Jan-24  |
|                      |                                                                                               |        |    |          |         |

**LEFT / RIGHT MESH PENAL** QTY -02 (MESH WIRE Ø4MM) MESH SIZE 100X50

**INNER MESH PENAL** QTY -01 (MESH WIRE Ø4MM) MESH SIZE 100X50

DRAWING NO .:

HITECH-WB105-GEN-01

| AZ  | SUPPLIER:                                                                                     |          |                 |  |  |
|-----|-----------------------------------------------------------------------------------------------|----------|-----------------|--|--|
| ΌN  | FENCE AND STEEL FACTORY                                                                       |          |                 |  |  |
| TC  |                                                                                               |          |                 |  |  |
| ۱JI | BUILDING 3824,STREET NIRA, 2ND INDUSTRIAL CITY,<br>14338 RIYADH SAUDI ARABIA +966 11 474 8635 |          |                 |  |  |
|     |                                                                                               | PAPER    | SHEET NO.       |  |  |
|     |                                                                                               | SIZE A3  | 01 / 01         |  |  |
|     |                                                                                               | REV. NO. | SCALE: AS SHOWN |  |  |
|     |                                                                                               | А        | DATE: 7-Jan-24  |  |  |