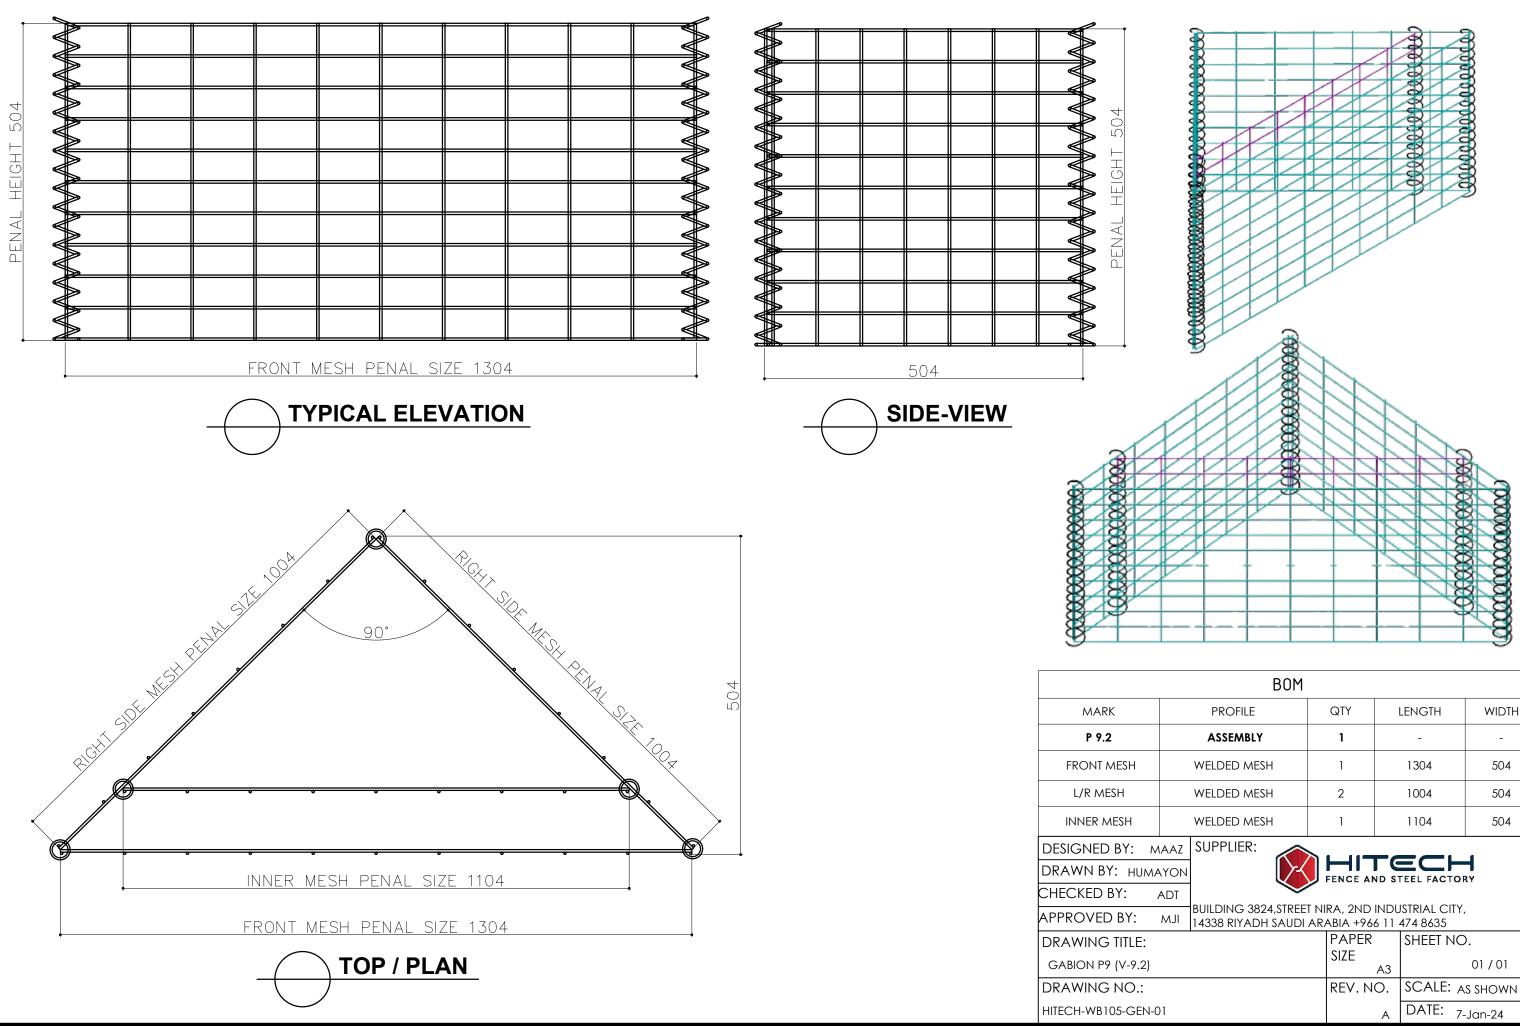

| BOM                  |                                                                                               |        |    |          |         |
|----------------------|-----------------------------------------------------------------------------------------------|--------|----|----------|---------|
| PROFILE QTY LENGTH W |                                                                                               |        |    |          | WIDTH   |
|                      | ASSEMBLY                                                                                      | 1      |    | -        | -       |
|                      | WELDED MESH                                                                                   | 1      |    | 1004     | 504     |
|                      | WELDED MESH                                                                                   | 2      |    | 704      | 504     |
|                      | WELDED MESH                                                                                   | 1      |    | 804      | 504     |
| AZ                   | FENCE AND STEEL FACTORY                                                                       |        |    |          |         |
| ΌN                   |                                                                                               |        |    |          |         |
| TC                   |                                                                                               |        |    |          |         |
| ۱JI                  | BUILDING 3824,STREET NIRA, 2ND INDUSTRIAL CITY,<br>14338 RIYADH SAUDI ARABIA +966 11 474 8635 |        |    |          |         |
|                      |                                                                                               | PAPER  |    | SHEET NC | ).      |
|                      |                                                                                               | SIZE   | A3 |          | 01/01   |
|                      |                                                                                               | REV. N | 0. | SCALE: A | s shown |
|                      |                                                                                               |        | А  | DATE: 7- | Jan-24  |
|                      |                                                                                               |        |    |          |         |

**LEFT / RIGHT MESH PENAL** QTY -02 (MESH WIRE Ø4MM) MESH SIZE 100X50

**INNER MESH PENAL** QTY -01 (MESH WIRE Ø4MM) MESH SIZE 100X50

DRAWING NO .:

HITECH-WB105-GEN-01

| AZ  | SUPPLIER:                                                                                     |          |                 |  |  |
|-----|-----------------------------------------------------------------------------------------------|----------|-----------------|--|--|
| ΌN  | FENCE AND STEEL FACTORY                                                                       |          |                 |  |  |
| TC  |                                                                                               |          |                 |  |  |
| ۱JI | BUILDING 3824,STREET NIRA, 2ND INDUSTRIAL CITY,<br>14338 RIYADH SAUDI ARABIA +966 11 474 8635 |          |                 |  |  |
|     |                                                                                               | PAPER    | SHEET NO.       |  |  |
|     |                                                                                               | SIZE A3  | 01 / 01         |  |  |
|     |                                                                                               | REV. NO. | SCALE: AS SHOWN |  |  |
|     |                                                                                               | А        | DATE: 7-Jan-24  |  |  |

|     | BOM                                                                                           |          |    |          |         |
|-----|-----------------------------------------------------------------------------------------------|----------|----|----------|---------|
|     | PROFILE                                                                                       | QTY      | l  | ENGTH    | WIDTH   |
|     | ASSEMBLY                                                                                      | 1        |    | -        | -       |
|     | WELDED MESH                                                                                   | 1        |    | 1304     | 504     |
|     | WELDED MESH                                                                                   | 2        |    | 1004     | 504     |
|     | WELDED MESH                                                                                   | 1        |    | 1104     | 504     |
| AZ  | SUPPLIER:                                                                                     |          |    |          |         |
| ΌN  |                                                                                               | FENCE AN |    | ECH      | RY      |
| DT  |                                                                                               |          |    |          |         |
| ۱JI | BUILDING 3824,STREET NIRA, 2ND INDUSTRIAL CITY,<br>14338 RIYADH SAUDI ARABIA +966 11 474 8635 |          |    |          |         |
|     |                                                                                               | PAPER    |    | SHEET NC | ).      |
|     |                                                                                               | SIZE     | A3 |          | 01 / 01 |
|     |                                                                                               | REV. N   | O. | SCALE: A | S SHOWN |
|     |                                                                                               |          | Α  | DATE: 7. | -Jan-24 |

LEFT / RIGHT MESH PENAL QTY -02 (MESH WIRE Ø4MM) MESH SIZE 100X50

## **INNER MESH PENAL** QTY -01 (MESH WIRE Ø4MM) MESH SIZE 100X50

ID-35 OD-43 COIL LENGTH -515 **COIL WIRE Ø4MM NUMBER OF TURN 18** PITCH-30MM (QTY-05)

| DESIGNED BY: MAAZ<br>DRAWN BY: HUMAYON<br>CHECKED BY: ADT<br>APPROVED BY: MJI<br>DRAWING TITLE:<br>CABION P2 (V-9.2)<br>DRAWING P2 (V-9.2)<br>DRAWIN |                     |           |             |                 |
|--------------------------------------------------------------------------------------------------------------------------------------------------------------------------------------------------------------------------------------------------------------------------------------------------------------------------------------------------------------------------------------------------------------------------------------------------------------------------------------------------------------------------------------------------------------------------------------------------------------------------------------------------------------------------------------------------------------------------------------------------------------------------------------------------------------------------------------------------------------------------------------------------------------------------------------------------------------------------------------------------------------------------------------------------------------------------------------------------------------------------------------------------------------------------------------------------------------------------------------------------------------------------------------------------------------------------------------------------------------------------------------------------------------------------------------------------------------------------------------------------------------------------------------------------------------------------------------------------------------------------------------------------------------------------------------------------------------------------------------------------------------------------------------------------------------------------------------------------------------------------------------------------------------------------------------------------------------------------------------------------------------------------------------------------------------------------------------------------------------------------------------------------------------------------------------------------------------------------------------------------------------------------------------------------------------------------------------------------------------------------------------------------------------------------------------------------------------------|---------------------|-----------|-------------|-----------------|
| CHECKED BY: ADT   APPROVED BY: MJI   BUILDING 3824,STREET NIRA, 2ND INDUSTRIAL CITY,<br>14338 RIYADH SAUDI ARABIA +966 11 474 8635   DRAWING TITLE: PAPER   SIZE 01 (01)                                                                                                                                                                                                                                                                                                                                                                                                                                                                                                                                                                                                                                                                                                                                                                                                                                                                                                                                                                                                                                                                                                                                                                                                                                                                                                                                                                                                                                                                                                                                                                                                                                                                                                                                                                                                                                                                                                                                                                                                                                                                                                                                                                                                                                                                                           | DESIGNED BY: MAAZ   | SUPPLIER: |             |                 |
| CHECKED BY: ADT<br>APPROVED BY: MJI<br>BUILDING 3824,STREET NIRA, 2ND INDUSTRIAL CITY,<br>14338 RIYADH SAUDI ARABIA +966 11 474 8635<br>DRAWING TITLE:<br>CARION B2 (V. 8.2)<br>CARION B2 (V. 8.2)<br>CARION B2 (V. 8.2)<br>CARION B2 (V. 8.2)                                                                                                                                                                                                                                                                                                                                                                                                                                                                                                                                                                                                                                                                                                                                                                                                                                                                                                                                                                                                                                                                                                                                                                                                                                                                                                                                                                                                                                                                                                                                                                                                                                                                                                                                                                                                                                                                                                                                                                                                                                                                                                                                                                                                                     | DRAWN BY: HUMAYON   |           | FENCE AND S |                 |
| APPROVED BY: MJI 14338 RIYADH SAUDI ARABIA +966 11 474 8635   DRAWING TITLE: PAPER SHEET NO.   SIZE 01 (01)                                                                                                                                                                                                                                                                                                                                                                                                                                                                                                                                                                                                                                                                                                                                                                                                                                                                                                                                                                                                                                                                                                                                                                                                                                                                                                                                                                                                                                                                                                                                                                                                                                                                                                                                                                                                                                                                                                                                                                                                                                                                                                                                                                                                                                                                                                                                                        | CHECKED BY: ADT     |           |             |                 |
|                                                                                                                                                                                                                                                                                                                                                                                                                                                                                                                                                                                                                                                                                                                                                                                                                                                                                                                                                                                                                                                                                                                                                                                                                                                                                                                                                                                                                                                                                                                                                                                                                                                                                                                                                                                                                                                                                                                                                                                                                                                                                                                                                                                                                                                                                                                                                                                                                                                                    | APPROVED BY: MJI    |           |             | •               |
|                                                                                                                                                                                                                                                                                                                                                                                                                                                                                                                                                                                                                                                                                                                                                                                                                                                                                                                                                                                                                                                                                                                                                                                                                                                                                                                                                                                                                                                                                                                                                                                                                                                                                                                                                                                                                                                                                                                                                                                                                                                                                                                                                                                                                                                                                                                                                                                                                                                                    | DRAWING TITLE:      |           |             | SHEET NO.       |
|                                                                                                                                                                                                                                                                                                                                                                                                                                                                                                                                                                                                                                                                                                                                                                                                                                                                                                                                                                                                                                                                                                                                                                                                                                                                                                                                                                                                                                                                                                                                                                                                                                                                                                                                                                                                                                                                                                                                                                                                                                                                                                                                                                                                                                                                                                                                                                                                                                                                    | GABION P9 (V-9.2)   |           | SIZE A3     | 01 / 01         |
| DRAWING NO.: REV. NO. SCALE: AS SHOWN                                                                                                                                                                                                                                                                                                                                                                                                                                                                                                                                                                                                                                                                                                                                                                                                                                                                                                                                                                                                                                                                                                                                                                                                                                                                                                                                                                                                                                                                                                                                                                                                                                                                                                                                                                                                                                                                                                                                                                                                                                                                                                                                                                                                                                                                                                                                                                                                                              | DRAWING NO.:        |           | REV. NO.    | SCALE: AS SHOWN |
| HITECH-WB105-GEN-01 A DATE: 7-Jan-24                                                                                                                                                                                                                                                                                                                                                                                                                                                                                                                                                                                                                                                                                                                                                                                                                                                                                                                                                                                                                                                                                                                                                                                                                                                                                                                                                                                                                                                                                                                                                                                                                                                                                                                                                                                                                                                                                                                                                                                                                                                                                                                                                                                                                                                                                                                                                                                                                               | HITECH-WB105-GEN-01 |           | A           | DATE: 7-Jan-24  |