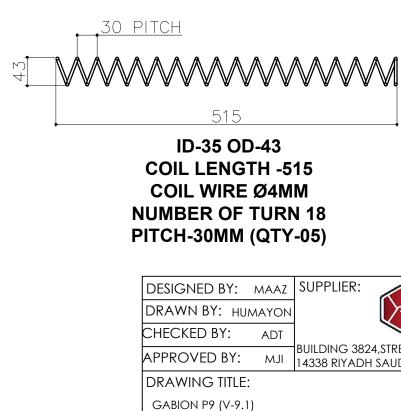

## **INNER MESH PENAL** QTY -01 (MESH WIRE Ø4MM) MESH SIZE 100X50

ID-35 OD-43 COIL LENGTH -515 **COIL WIRE Ø4MM NUMBER OF TURN 18** PITCH-30MM (QTY-05)

| DESIGNED BY: MAAZ<br>DRAWN BY: HUMAYON<br>CHECKED BY: ADT<br>APPROVED BY: MJI<br>DRAWING TITLE:<br>CABION P2 (V-9.2)<br>DRAWING P2 (V-9.2)<br>DRAWIN |                     |           |             |                 |
|--------------------------------------------------------------------------------------------------------------------------------------------------------------------------------------------------------------------------------------------------------------------------------------------------------------------------------------------------------------------------------------------------------------------------------------------------------------------------------------------------------------------------------------------------------------------------------------------------------------------------------------------------------------------------------------------------------------------------------------------------------------------------------------------------------------------------------------------------------------------------------------------------------------------------------------------------------------------------------------------------------------------------------------------------------------------------------------------------------------------------------------------------------------------------------------------------------------------------------------------------------------------------------------------------------------------------------------------------------------------------------------------------------------------------------------------------------------------------------------------------------------------------------------------------------------------------------------------------------------------------------------------------------------------------------------------------------------------------------------------------------------------------------------------------------------------------------------------------------------------------------------------------------------------------------------------------------------------------------------------------------------------------------------------------------------------------------------------------------------------------------------------------------------------------------------------------------------------------------------------------------------------------------------------------------------------------------------------------------------------------------------------------------------------------------------------------------------------|---------------------|-----------|-------------|-----------------|
| CHECKED BY: ADT   APPROVED BY: MJI   BUILDING 3824,STREET NIRA, 2ND INDUSTRIAL CITY,<br>14338 RIYADH SAUDI ARABIA +966 11 474 8635   DRAWING TITLE: PAPER   SIZE 01 (01)                                                                                                                                                                                                                                                                                                                                                                                                                                                                                                                                                                                                                                                                                                                                                                                                                                                                                                                                                                                                                                                                                                                                                                                                                                                                                                                                                                                                                                                                                                                                                                                                                                                                                                                                                                                                                                                                                                                                                                                                                                                                                                                                                                                                                                                                                           | DESIGNED BY: MAAZ   | SUPPLIER: |             |                 |
| CHECKED BY: ADT<br>APPROVED BY: MJI<br>BUILDING 3824,STREET NIRA, 2ND INDUSTRIAL CITY,<br>14338 RIYADH SAUDI ARABIA +966 11 474 8635<br>DRAWING TITLE:<br>CARION B2 (V. 8.2)<br>CARION B2 (V. 8.2)<br>CARION B2 (V. 8.2)<br>CARION B2 (V. 8.2)                                                                                                                                                                                                                                                                                                                                                                                                                                                                                                                                                                                                                                                                                                                                                                                                                                                                                                                                                                                                                                                                                                                                                                                                                                                                                                                                                                                                                                                                                                                                                                                                                                                                                                                                                                                                                                                                                                                                                                                                                                                                                                                                                                                                                     | DRAWN BY: HUMAYON   |           | FENCE AND S |                 |
| APPROVED BY: MJI 14338 RIYADH SAUDI ARABIA +966 11 474 8635   DRAWING TITLE: PAPER SHEET NO.   SIZE 01 (01)                                                                                                                                                                                                                                                                                                                                                                                                                                                                                                                                                                                                                                                                                                                                                                                                                                                                                                                                                                                                                                                                                                                                                                                                                                                                                                                                                                                                                                                                                                                                                                                                                                                                                                                                                                                                                                                                                                                                                                                                                                                                                                                                                                                                                                                                                                                                                        | CHECKED BY: ADT     |           |             |                 |
|                                                                                                                                                                                                                                                                                                                                                                                                                                                                                                                                                                                                                                                                                                                                                                                                                                                                                                                                                                                                                                                                                                                                                                                                                                                                                                                                                                                                                                                                                                                                                                                                                                                                                                                                                                                                                                                                                                                                                                                                                                                                                                                                                                                                                                                                                                                                                                                                                                                                    | APPROVED BY: MJI    |           |             | •               |
|                                                                                                                                                                                                                                                                                                                                                                                                                                                                                                                                                                                                                                                                                                                                                                                                                                                                                                                                                                                                                                                                                                                                                                                                                                                                                                                                                                                                                                                                                                                                                                                                                                                                                                                                                                                                                                                                                                                                                                                                                                                                                                                                                                                                                                                                                                                                                                                                                                                                    | DRAWING TITLE:      |           |             | SHEET NO.       |
|                                                                                                                                                                                                                                                                                                                                                                                                                                                                                                                                                                                                                                                                                                                                                                                                                                                                                                                                                                                                                                                                                                                                                                                                                                                                                                                                                                                                                                                                                                                                                                                                                                                                                                                                                                                                                                                                                                                                                                                                                                                                                                                                                                                                                                                                                                                                                                                                                                                                    | GABION P9 (V-9.2)   |           | SIZE A3     | 01 / 01         |
| DRAWING NO.: REV. NO. SCALE: AS SHOWN                                                                                                                                                                                                                                                                                                                                                                                                                                                                                                                                                                                                                                                                                                                                                                                                                                                                                                                                                                                                                                                                                                                                                                                                                                                                                                                                                                                                                                                                                                                                                                                                                                                                                                                                                                                                                                                                                                                                                                                                                                                                                                                                                                                                                                                                                                                                                                                                                              | DRAWING NO.:        |           | REV. NO.    | SCALE: AS SHOWN |
| HITECH-WB105-GEN-01 A DATE: 7-Jan-24                                                                                                                                                                                                                                                                                                                                                                                                                                                                                                                                                                                                                                                                                                                                                                                                                                                                                                                                                                                                                                                                                                                                                                                                                                                                                                                                                                                                                                                                                                                                                                                                                                                                                                                                                                                                                                                                                                                                                                                                                                                                                                                                                                                                                                                                                                                                                                                                                               | HITECH-WB105-GEN-01 |           | A           | DATE: 7-Jan-24  |