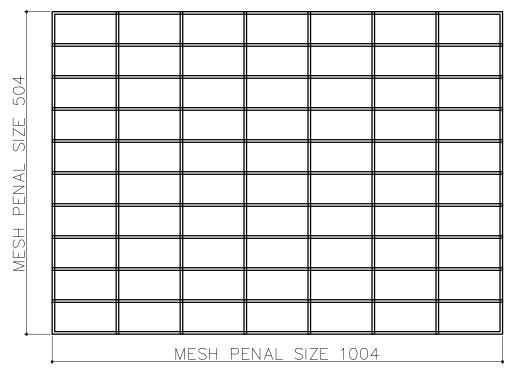

**LEFT / RIGHT MESH PENAL** QTY -02 (MESH WIRE Ø4MM) MESH SIZE 100X50

**INNER MESH PENAL** QTY -01 (MESH WIRE Ø4MM) MESH SIZE 100X50

DRAWING NO .:

HITECH-WB105-GEN-01

| AZ  | SUPPLIER:                                                                                     |          |                 |  |  |
|-----|-----------------------------------------------------------------------------------------------|----------|-----------------|--|--|
| ΌN  | FENCE AND STEEL FACTORY                                                                       |          |                 |  |  |
| TC  |                                                                                               |          |                 |  |  |
| ۱JI | BUILDING 3824,STREET NIRA, 2ND INDUSTRIAL CITY,<br>14338 RIYADH SAUDI ARABIA +966 11 474 8635 |          |                 |  |  |
|     |                                                                                               | PAPER    | SHEET NO.       |  |  |
|     |                                                                                               | SIZE A3  | 01 / 01         |  |  |
|     |                                                                                               | REV. NO. | SCALE: AS SHOWN |  |  |
|     |                                                                                               | А        | DATE: 7-Jan-24  |  |  |

LEFT / RIGHT MESH PENAL QTY -02 (MESH WIRE Ø4MM) MESH SIZE 100X50