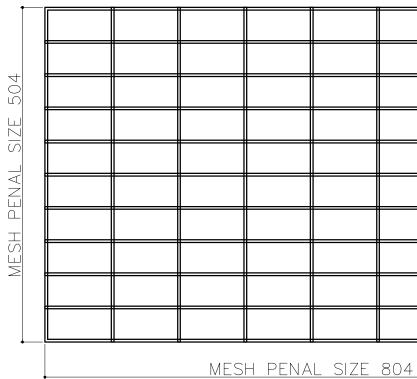

**LEFT / RIGHT MESH PENAL** QTY -02 (MESH WIRE Ø4MM) MESH SIZE 100X50

**INNER MESH PENAL** QTY -01 (MESH WIRE Ø4MM) MESH SIZE 100X50

DRAWING NO .:

HITECH-WB105-GEN-01

| AZ  | SUPPLIER:                                                                                     |          |                 |  |  |
|-----|-----------------------------------------------------------------------------------------------|----------|-----------------|--|--|
| ΌN  | FENCE AND STEEL FACTORY                                                                       |          |                 |  |  |
| TC  |                                                                                               |          |                 |  |  |
| ۱JI | BUILDING 3824,STREET NIRA, 2ND INDUSTRIAL CITY,<br>14338 RIYADH SAUDI ARABIA +966 11 474 8635 |          |                 |  |  |
|     |                                                                                               | PAPER    | SHEET NO.       |  |  |
|     |                                                                                               | SIZE A3  | 01 / 01         |  |  |
|     |                                                                                               | REV. NO. | SCALE: AS SHOWN |  |  |
|     |                                                                                               | А        | DATE: 7-Jan-24  |  |  |

## **INNER MESH PENAL** QTY -01 (MESH WIRE Ø4MM) MESH SIZE 100X50

ID-35 OD-43 COIL LENGTH -515 **COIL WIRE Ø4MM NUMBER OF TURN 18** PITCH-30MM (QTY-05)

| DESIGNED BY: MAAZ<br>DRAWN BY: HUMAYON<br>CHECKED BY: ADT<br>APPROVED BY: MJI<br>DRAWING TITLE:<br>CABION P2 (V-9.2)<br>DRAWING P2 (V-9.2)<br>DRAWIN |                     |           |             |                 |
|--------------------------------------------------------------------------------------------------------------------------------------------------------------------------------------------------------------------------------------------------------------------------------------------------------------------------------------------------------------------------------------------------------------------------------------------------------------------------------------------------------------------------------------------------------------------------------------------------------------------------------------------------------------------------------------------------------------------------------------------------------------------------------------------------------------------------------------------------------------------------------------------------------------------------------------------------------------------------------------------------------------------------------------------------------------------------------------------------------------------------------------------------------------------------------------------------------------------------------------------------------------------------------------------------------------------------------------------------------------------------------------------------------------------------------------------------------------------------------------------------------------------------------------------------------------------------------------------------------------------------------------------------------------------------------------------------------------------------------------------------------------------------------------------------------------------------------------------------------------------------------------------------------------------------------------------------------------------------------------------------------------------------------------------------------------------------------------------------------------------------------------------------------------------------------------------------------------------------------------------------------------------------------------------------------------------------------------------------------------------------------------------------------------------------------------------------------------------|---------------------|-----------|-------------|-----------------|
| CHECKED BY: ADT   APPROVED BY: MJI   BUILDING 3824,STREET NIRA, 2ND INDUSTRIAL CITY,<br>14338 RIYADH SAUDI ARABIA +966 11 474 8635   DRAWING TITLE: PAPER   SIZE 01 (01)                                                                                                                                                                                                                                                                                                                                                                                                                                                                                                                                                                                                                                                                                                                                                                                                                                                                                                                                                                                                                                                                                                                                                                                                                                                                                                                                                                                                                                                                                                                                                                                                                                                                                                                                                                                                                                                                                                                                                                                                                                                                                                                                                                                                                                                                                           | DESIGNED BY: MAAZ   | SUPPLIER: |             |                 |
| CHECKED BY: ADT<br>APPROVED BY: MJI<br>BUILDING 3824,STREET NIRA, 2ND INDUSTRIAL CITY,<br>14338 RIYADH SAUDI ARABIA +966 11 474 8635<br>DRAWING TITLE:<br>CARION B2 (V. 8.2)<br>CARION B2 (V. 8.2)<br>CARION B2 (V. 8.2)<br>CARION B2 (V. 8.2)                                                                                                                                                                                                                                                                                                                                                                                                                                                                                                                                                                                                                                                                                                                                                                                                                                                                                                                                                                                                                                                                                                                                                                                                                                                                                                                                                                                                                                                                                                                                                                                                                                                                                                                                                                                                                                                                                                                                                                                                                                                                                                                                                                                                                     | DRAWN BY: HUMAYON   |           | FENCE AND S |                 |
| APPROVED BY: MJI 14338 RIYADH SAUDI ARABIA +966 11 474 8635   DRAWING TITLE: PAPER SHEET NO.   SIZE 01 (01)                                                                                                                                                                                                                                                                                                                                                                                                                                                                                                                                                                                                                                                                                                                                                                                                                                                                                                                                                                                                                                                                                                                                                                                                                                                                                                                                                                                                                                                                                                                                                                                                                                                                                                                                                                                                                                                                                                                                                                                                                                                                                                                                                                                                                                                                                                                                                        | CHECKED BY: ADT     |           |             |                 |
|                                                                                                                                                                                                                                                                                                                                                                                                                                                                                                                                                                                                                                                                                                                                                                                                                                                                                                                                                                                                                                                                                                                                                                                                                                                                                                                                                                                                                                                                                                                                                                                                                                                                                                                                                                                                                                                                                                                                                                                                                                                                                                                                                                                                                                                                                                                                                                                                                                                                    | APPROVED BY: MJI    |           |             | •               |
|                                                                                                                                                                                                                                                                                                                                                                                                                                                                                                                                                                                                                                                                                                                                                                                                                                                                                                                                                                                                                                                                                                                                                                                                                                                                                                                                                                                                                                                                                                                                                                                                                                                                                                                                                                                                                                                                                                                                                                                                                                                                                                                                                                                                                                                                                                                                                                                                                                                                    | DRAWING TITLE:      |           |             | SHEET NO.       |
|                                                                                                                                                                                                                                                                                                                                                                                                                                                                                                                                                                                                                                                                                                                                                                                                                                                                                                                                                                                                                                                                                                                                                                                                                                                                                                                                                                                                                                                                                                                                                                                                                                                                                                                                                                                                                                                                                                                                                                                                                                                                                                                                                                                                                                                                                                                                                                                                                                                                    | GABION P9 (V-9.2)   |           | SIZE A3     | 01 / 01         |
| DRAWING NO.: REV. NO. SCALE: AS SHOWN                                                                                                                                                                                                                                                                                                                                                                                                                                                                                                                                                                                                                                                                                                                                                                                                                                                                                                                                                                                                                                                                                                                                                                                                                                                                                                                                                                                                                                                                                                                                                                                                                                                                                                                                                                                                                                                                                                                                                                                                                                                                                                                                                                                                                                                                                                                                                                                                                              | DRAWING NO.:        |           | REV. NO.    | SCALE: AS SHOWN |
| HITECH-WB105-GEN-01 A DATE: 7-Jan-24                                                                                                                                                                                                                                                                                                                                                                                                                                                                                                                                                                                                                                                                                                                                                                                                                                                                                                                                                                                                                                                                                                                                                                                                                                                                                                                                                                                                                                                                                                                                                                                                                                                                                                                                                                                                                                                                                                                                                                                                                                                                                                                                                                                                                                                                                                                                                                                                                               | HITECH-WB105-GEN-01 |           | A           | DATE: 7-Jan-24  |