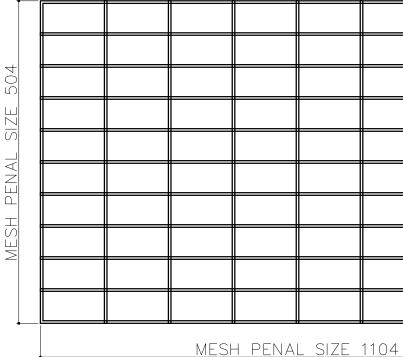

**LEFT / RIGHT MESH PENAL** QTY -02 (MESH WIRE Ø4MM) MESH SIZE 100X50

**INNER MESH PENAL** QTY -01 (MESH WIRE Ø4MM) MESH SIZE 100X50

DRAWING NO .:

HITECH-WB105-GEN-01

| AZ  | SUPPLIER:                                                                                     |          |                 |  |  |
|-----|-----------------------------------------------------------------------------------------------|----------|-----------------|--|--|
| ΌN  | FENCE AND STEEL FACTORY                                                                       |          |                 |  |  |
| TC  |                                                                                               |          |                 |  |  |
| ۱JI | BUILDING 3824,STREET NIRA, 2ND INDUSTRIAL CITY,<br>14338 RIYADH SAUDI ARABIA +966 11 474 8635 |          |                 |  |  |
|     |                                                                                               | PAPER    | SHEET NO.       |  |  |
|     |                                                                                               | SIZE A3  | 01 / 01         |  |  |
|     |                                                                                               | REV. NO. | SCALE: AS SHOWN |  |  |
|     |                                                                                               | А        | DATE: 7-Jan-24  |  |  |

## **INNER MESH PENAL** QTY -01 (MESH WIRE Ø4MM) MESH SIZE 100X50

ID-35 OD-43 COIL LENGTH -515 **COIL WIRE Ø4MM NUMBER OF TURN 18** PITCH-30MM (QTY-05)

| DESIGNED BY: MAAZ<br>DRAWN BY: HUMAYON<br>CHECKED BY: ADT<br>APPROVED BY: MJI<br>DRAWING TITLE:<br>CABION P2 (V-9.2)<br>DRAWING P2 (V-9.2)<br>DRAWIN |                     |           |             |                 |
|--------------------------------------------------------------------------------------------------------------------------------------------------------------------------------------------------------------------------------------------------------------------------------------------------------------------------------------------------------------------------------------------------------------------------------------------------------------------------------------------------------------------------------------------------------------------------------------------------------------------------------------------------------------------------------------------------------------------------------------------------------------------------------------------------------------------------------------------------------------------------------------------------------------------------------------------------------------------------------------------------------------------------------------------------------------------------------------------------------------------------------------------------------------------------------------------------------------------------------------------------------------------------------------------------------------------------------------------------------------------------------------------------------------------------------------------------------------------------------------------------------------------------------------------------------------------------------------------------------------------------------------------------------------------------------------------------------------------------------------------------------------------------------------------------------------------------------------------------------------------------------------------------------------------------------------------------------------------------------------------------------------------------------------------------------------------------------------------------------------------------------------------------------------------------------------------------------------------------------------------------------------------------------------------------------------------------------------------------------------------------------------------------------------------------------------------------------------------|---------------------|-----------|-------------|-----------------|
| CHECKED BY: ADT   APPROVED BY: MJI   BUILDING 3824,STREET NIRA, 2ND INDUSTRIAL CITY,<br>14338 RIYADH SAUDI ARABIA +966 11 474 8635   DRAWING TITLE: PAPER   SIZE 01 (01)                                                                                                                                                                                                                                                                                                                                                                                                                                                                                                                                                                                                                                                                                                                                                                                                                                                                                                                                                                                                                                                                                                                                                                                                                                                                                                                                                                                                                                                                                                                                                                                                                                                                                                                                                                                                                                                                                                                                                                                                                                                                                                                                                                                                                                                                                           | DESIGNED BY: MAAZ   | SUPPLIER: |             |                 |
| CHECKED BY: ADT<br>APPROVED BY: MJI<br>BUILDING 3824,STREET NIRA, 2ND INDUSTRIAL CITY,<br>14338 RIYADH SAUDI ARABIA +966 11 474 8635<br>DRAWING TITLE:<br>CARION B2 (V. 8.2)<br>CARION B2 (V. 8.2)<br>CARION B2 (V. 8.2)<br>CARION B2 (V. 8.2)                                                                                                                                                                                                                                                                                                                                                                                                                                                                                                                                                                                                                                                                                                                                                                                                                                                                                                                                                                                                                                                                                                                                                                                                                                                                                                                                                                                                                                                                                                                                                                                                                                                                                                                                                                                                                                                                                                                                                                                                                                                                                                                                                                                                                     | DRAWN BY: HUMAYON   |           | FENCE AND S |                 |
| APPROVED BY: MJI 14338 RIYADH SAUDI ARABIA +966 11 474 8635   DRAWING TITLE: PAPER SHEET NO.   SIZE 01 (01)                                                                                                                                                                                                                                                                                                                                                                                                                                                                                                                                                                                                                                                                                                                                                                                                                                                                                                                                                                                                                                                                                                                                                                                                                                                                                                                                                                                                                                                                                                                                                                                                                                                                                                                                                                                                                                                                                                                                                                                                                                                                                                                                                                                                                                                                                                                                                        | CHECKED BY: ADT     |           |             |                 |
|                                                                                                                                                                                                                                                                                                                                                                                                                                                                                                                                                                                                                                                                                                                                                                                                                                                                                                                                                                                                                                                                                                                                                                                                                                                                                                                                                                                                                                                                                                                                                                                                                                                                                                                                                                                                                                                                                                                                                                                                                                                                                                                                                                                                                                                                                                                                                                                                                                                                    | APPROVED BY: MJI    |           |             | •               |
|                                                                                                                                                                                                                                                                                                                                                                                                                                                                                                                                                                                                                                                                                                                                                                                                                                                                                                                                                                                                                                                                                                                                                                                                                                                                                                                                                                                                                                                                                                                                                                                                                                                                                                                                                                                                                                                                                                                                                                                                                                                                                                                                                                                                                                                                                                                                                                                                                                                                    | DRAWING TITLE:      |           |             | SHEET NO.       |
|                                                                                                                                                                                                                                                                                                                                                                                                                                                                                                                                                                                                                                                                                                                                                                                                                                                                                                                                                                                                                                                                                                                                                                                                                                                                                                                                                                                                                                                                                                                                                                                                                                                                                                                                                                                                                                                                                                                                                                                                                                                                                                                                                                                                                                                                                                                                                                                                                                                                    | GABION P9 (V-9.2)   |           | SIZE A3     | 01 / 01         |
| DRAWING NO.: REV. NO. SCALE: AS SHOWN                                                                                                                                                                                                                                                                                                                                                                                                                                                                                                                                                                                                                                                                                                                                                                                                                                                                                                                                                                                                                                                                                                                                                                                                                                                                                                                                                                                                                                                                                                                                                                                                                                                                                                                                                                                                                                                                                                                                                                                                                                                                                                                                                                                                                                                                                                                                                                                                                              | DRAWING NO.:        |           | REV. NO.    | SCALE: AS SHOWN |
| HITECH-WB105-GEN-01 A DATE: 7-Jan-24                                                                                                                                                                                                                                                                                                                                                                                                                                                                                                                                                                                                                                                                                                                                                                                                                                                                                                                                                                                                                                                                                                                                                                                                                                                                                                                                                                                                                                                                                                                                                                                                                                                                                                                                                                                                                                                                                                                                                                                                                                                                                                                                                                                                                                                                                                                                                                                                                               | HITECH-WB105-GEN-01 |           | A           | DATE: 7-Jan-24  |